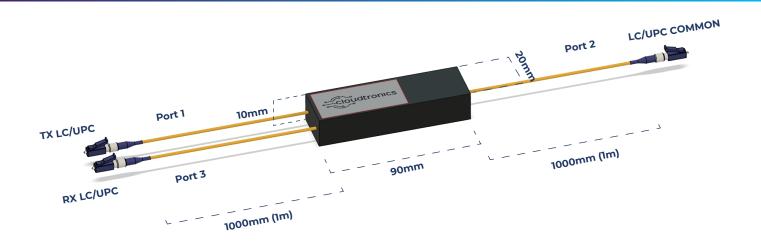

## SINGLE WINDOW **CIRCULATOR**

TX/RX OVER SINGLE CORE

The Cloudtronics Circulator provides a unique solution to convert TX and RX paths that traditionally use 2 fibres into a 1 fibre solution

Cloudtronics solution enables fibre mining (saving fibres) or capacity expansion, where 2 fibres can provide double the capacity.